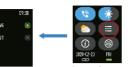

# 2: Mobile phone connection (for calls) 1) Turn on the audio switch of the watch:

swipe down in the main interface of the watch, enter the control center, tap the audio switch icon, turn on the audio status as shown: