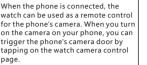

cluding: walking, running,

cycling, basketball, football.

badminton, skipping rope.

swimming. More detailed

he viewed in the client

Message push

5) ENG

The watch can receive

notifications on the display

phone, and you can set push

items on and off in the client

analysis and data records can

Exercise

# PHONE RESET MUTE: ON

Press and hold the dial page. go to the dial switch, cross left and right to switch the dial. click confirm. You can also choose to switch dials in the

# Precautions

1, do not use charging voltage greater than 5V, charging current greater than 2A adapter, charging time of 2-3

- 2. Do not charge with water stains.
- 3. this product is an electronic monitoring product, not as a medical reference, measurement data for reference

6) ENG



## Camera control



# Other features

Other functions of the watch include stopwatch, alarm clock. timer, brightness adjustment. vibration switch, do not disturb mode, cinema mode, factory resumption, shutdown, about,



# The dial switches

applicable regulations.

with the waste municipalities, take them to the collection point. 

manual de usuario. Encontre o idioma do seu

manual do usuário.

DO NOT DISCONNECT THE BATTERY NOR THROW BATTERIES INTO FIRE



NOTE: THIS FOUIPMENT SHOULD NOT BE THROWN AWAY FROM THIS EQUIPMENT WITH MUNICIPAL WASTE!

Simplified EU declaration of conformity

MAXCOM SA hereby declares that the radio equipment

type FW55 is in compliance with Directive 2014/53/EU.

conformity is available at the following internet address

2011/65/EU. The full text of the EU declaration of

www.ma