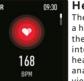

## Heart rate

The watch can record and display a heart rate of 24h throughout the day. Click on the heart rate nterface to measure the current heart rate. More detailed analysis and data records can be viewed in the client.