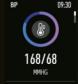

## Blood pressure

Click on the blood pressure interface to measure the current blood pressure value. More detailed analysis and data records can be viewed in the