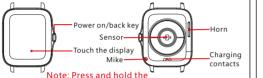

## Introduction to the whole machine

power-on key to turn the watch on

## The watch is charged and activated

Before you use the watch for the first time, you need to charge to activate the metal point attached to the back of the watch using the equipped magnetic suction charging cable, and at the other end of the charging cable you can connect to the USB charging head or computer USB port.