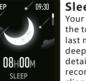

## the number of steps you walk each day, the calories burned. and mileage information. More detailed analysis and data records can be viewed in the

Your watch can record and show the total length of your sleep last night and the length of your deep and light sleep. More detailed analysis and data records can be viewed in the