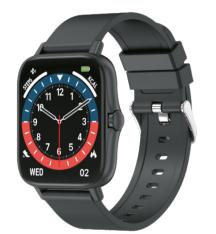

# SMARTWATCH MAXCOM FW55 AURUM PRO

User Guide

Thank you for choosing this smart watch. This watch will provide higher help and enjoyment for your exercise and health. For your convenience, please read the instructions carefully and follow the steps in the instructions.